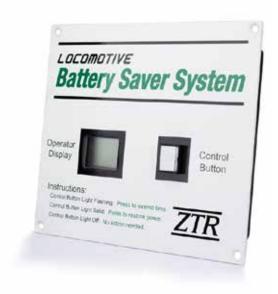

## **Locomotive Battery Saver System**

## **Extend locomotive battery life.**

When a locomotive is shut down manually, non-essential circuits can drain the locomotive batteries and result in dead batteries or reduced battery life. With the Locomotive Battery Saver System™, a contactor simulating the main battery disconnect switch will open automatically after a preset time delay.

At any time after these loads have been shed, they can be easily reinstated by pressing a backlit reset button or restarting the locomotive.

The Locomotive Battery Saver System is compact in size and easily mounted in the electrical cabinet.